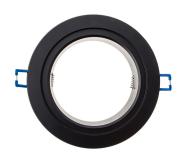

## **DECLARATION OF COMPLIANCE FOR LUMINAIRES**

**Issuer:** Evolt Pty Ltd

Address: Unit 2C, 40 Barracks Road

Wacol, QLD 4076, Australia

| PRODUCT INFORMATION |            |       |  |
|---------------------|------------|-------|--|
| BRAND               | MODEL      | SKU   |  |
| Atom                | AT9018/BLK | 10117 |  |