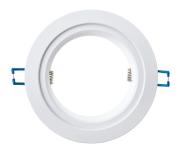

## **DECLARATION OF COMPLIANCE FOR LUMINAIRES**

**Issuer:** Evolt Pty Ltd

Address: Unit 2C, 40 Barracks Road

Wacol, QLD 4076, Australia

| PRODUCT INFORMATION |           |       |  |
|---------------------|-----------|-------|--|
| BRAND               | MODEL     | SKU   |  |
| Atom                | AT9018/WH | 10121 |  |