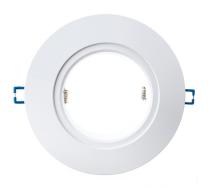

## **DECLARATION OF COMPLIANCE FOR LUMINAIRES**

**Issuer:** Evolt Pty Ltd

Address: Unit 2C, 40 Barracks Road

Wacol, QLD 4076, Australia

| PRODUCT INFORMATION |           |       |  |
|---------------------|-----------|-------|--|
| BRAND               | MODEL     | SKU   |  |
| Atom                | AT9019/WH | 10130 |  |